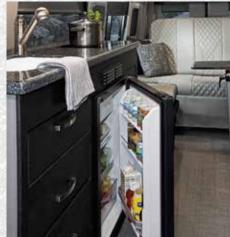

Rear entertainment center with HDTV, FM radio, and aux. HDMI port

3.5 cubic foot 12v/110v refrigerator with freezer

Large shower with sink and porcelain toilet and optional rainglass shower door