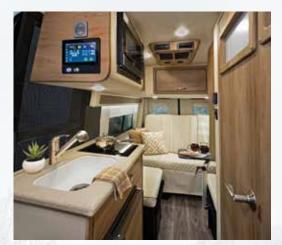

## Innovative designs perfected through quality construction

170 extended kitchen, milkweed with satin black denali

170 extended kitchen, sand with walnut burl

170 extended bedroom, graphite with satin black denali

170 extended kitchen, graphite with satin black denali, solid surface counter, sink cabinets with graphite SLS seats and black pipe.

Greatness is evident in the details. Our heritage reimagines our values in form and function, bringing eye-opening transformation to what

Exceptional design and state-of-the-art amenities bring your ideas for fun and functionality to life in high style

with cover, convection microwave and induction cook top satin black denali

you may have expected. Midwest's signature craftsmanship results in refined, distinguished and precision-engineered luxury and comfort.