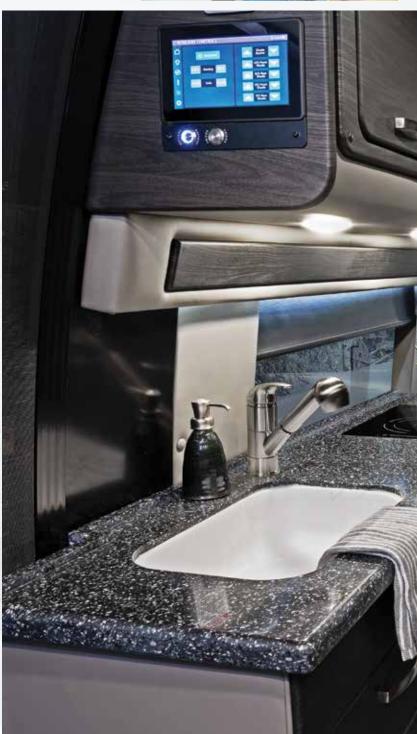

170 extended kitchen, graphite with satin black denali, solid surface counter, sink cabinets with graphite SLS seats and black pipe.

Greatness is evident in the details. Our heritage reimagines our values in form and function, bringing eye-opening transformation to what