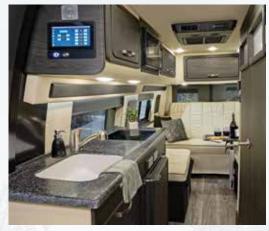

## Innovative designs perfected through quality construction

170 extended kitchen, milkweed with satin black denali

170 extended kitchen, sand with walnut burl

170 extended bedroom, graphite with satin black denali

170 extended kitchen, graphite with satin black denali, solid surface counter, sink cabinets with graphite SLS seats and black pipe.

Greatness is evident in the details. Our heritage reimagines our values in form and function, bringing eye-opening transformation to what