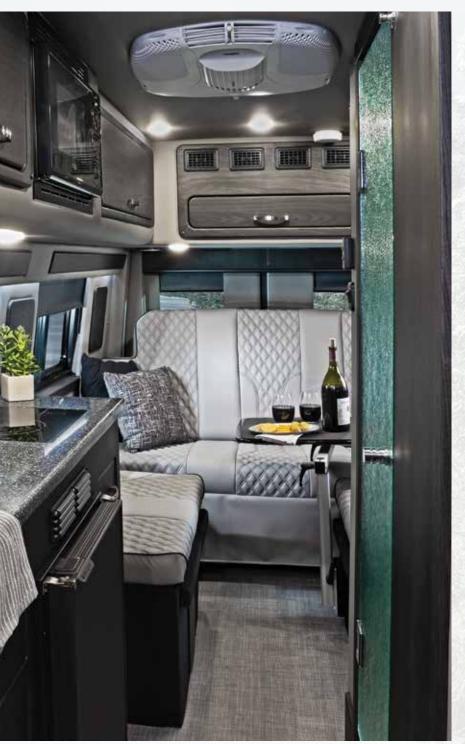

170 extended kitchen, graphite with satin black denali, solid surface counter, sink cabinets with graphite SLS seats and black pipe.

Greatness is evident in the details. Our heritage reimagines our values in form and function, bringing eye-opening transformation to what

Exceptional design and state-of-the-art amenities bring your ideas for fun and functionality to life in high style

with cover, convection microwave and induction cook top satin black denali

you may have expected. Midwest's signature craftsmanship results in refined, distinguished and precision-engineered luxury and comfort.

Rear entertainment center with HDTV, FM radio, and aux. HDMI port

3.5 cubic foot 12v/110v refrigerator with freezer

Large shower with sink and porcelain toilet and optional rainglass shower door