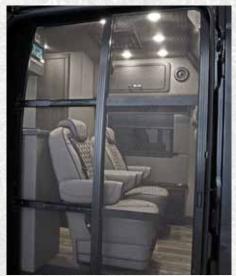

rcelain toilet and optional rainglass shower door



# Midwest took quality and raised the bar to heights never before reached.



144 kitchen, milkweed with satin ash



144 kitchen, milkweed with satin black denali



144 kitchen, sand with satin walnut burl



144 power lounge sofa, sand with satin walnut burl including rear entertainment

Luxury appointments and amenities abound in the Passage from Midwest Automotive Designs. Unmatched elegance and style, complimented



The result – the industry's best fit and finish.



center with HDTV, FM Radio, and Aux. HDMI Port

by superior craftsmanship, fit and finish, make this luxury coach truly one of a kind.



Mercedes Benz upgraded dash with satin ash finished dash and door accents





Lagun removable table allows for easy positioning



Sliding full screen door



#### **Midwest Automotive Design**

Midwest Automotive Designs transforms the engineering integrity of Mercedes-Benz Sprinter Vans to an entirely new level of craftsmanship and innovation. Multiple award winning floor plans, each designed to meet a discerning owners highest expectations for performance, comfort and convenience. Each offers its own state-of-the-art technology, seamlessly integrated to function with the up-most ease.



Scan this QR code with your phone to go to midwestautomotive.com to view floor plans and get more information regarding the standards and options.



#### **Available with Eco Freedom Package**

Long lasting premium grade Lithium-Ion Batteries 12V Coach AC System/ 3000 W Xantrex Invertor / Charger / Transfer Switch/ 320 Watt Roof