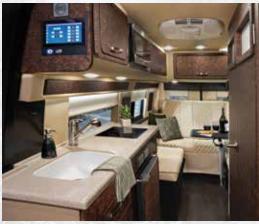

## Innovative designs perfected through quality construction

170 extended kitchen, milkweed with satin black denali

170 extended kitchen, sand with walnut burl

170 extended bedroom, graphite with satin black denali

170 extended kitchen, graphite with satin black denali, solid surface counter, sink cabinets with graphite SLS seats and black pipe.

Greatness is evident in the details. Our heritage reimagines our values in form and function, bringing eye-opening transformation to what