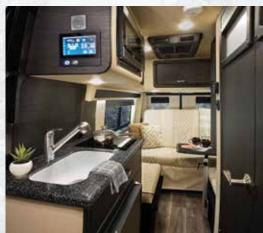

# Midwest took quality and raised the bar to heights never before reached.

144 kitchen, milkweed with satin ash

144 kitchen, milkweed with satin black denali

144 kitchen, sand with satin walnut burl

144 power lounge sofa, sand with satin walnut burl including rear entertainment

Luxury appointments and amenities abound in the Passage from Midwest Automotive Designs. Unmatched elegance and style, complimented

The result – the industry's best fit and finish.

center with HDTV, FM Radio, and Aux. HDMI Port

by superior craftsmanship, fit and finish, make this luxury coach truly one of a kind.

Mercedes Benz upgraded dash with satin ash finished dash and door accents

Lagun removable table allows for easy positioning