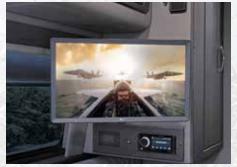

Rear entertainment center with HDTV, FM radio, and aux. HDMI port

3.5 cubic foot 12v/110v refrigerator with freezer

Large shower with sink and porcelain toilet and optional rainglass shower door

Luxury appointments and amenities abound in the Passage from Midwest Automotive Designs. Unmatched elegance and style, complimented

The result – the industry's best fit and finish.

center with HDTV, FM Radio, and Aux. HDMI Port