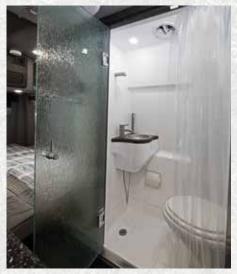

Rear entertainment center with HDTV, FM radio, and aux. HDMI port

3.5 cubic foot 12v/110v refrigerator with freezer

Large shower with sink and porcelain toilet and optional rainglass shower door