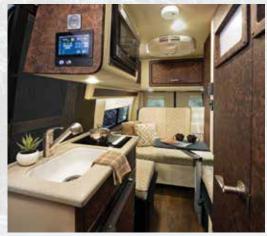

# Midwest took quality and raised the bar to heights never before reached.

144 kitchen, milkweed with satin ash

144 kitchen, milkweed with satin black denali

144 kitchen, sand with satin walnut burl

144 power lounge sofa, sand with satin walnut burl including rear entertainment

Luxury appointments and amenities abound in the Passage from Midwest Automotive Designs. Unmatched elegance and style, complimented

The result – the industry's best fit and finish.

center with HDTV, FM Radio, and Aux. HDMI Port

by superior craftsmanship, fit and finish, make this luxury coach truly one of a kind.

Mercedes Benz upgraded dash with satin ash finished dash and door accents

Lagun removable table allows for easy positioning