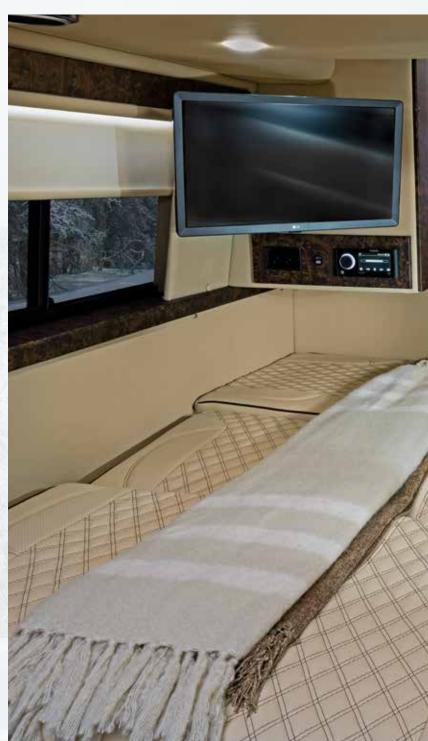

Rear entertainment center with HDTV, FM radio, and aux. HDMI port

3.5 cubic foot 12v/110v refrigerator with freezer

Large shower with sink and porcelain toilet and optional rainglass shower door